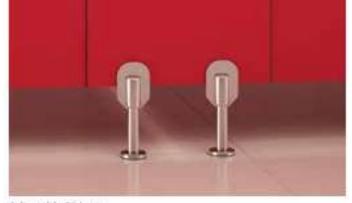

### 12 mm thick Laminate Sheet Panels on Legs

| System            | Model    | Board - Make      | Hardware                   | Channels  | Colour                 |
|-------------------|----------|-------------------|----------------------------|-----------|------------------------|
| Top Rail          | ARC-1201 | HPL – STYLAM      | S.S. 304/<br>Legs S.S. 316 | S.S.      | Matt                   |
| Top Rail          | ARC-1202 | HPL – STYLAM      | S.S. 304/<br>Legs S.S. 316 | Aluminium | Anodised               |
| Top Rail          | ARC-1203 | HPL – STYLAM      | Nylon/ Legs                | Aluminium | Black<br>Powder Coated |
| Top Rail          | ARC-1204 | HDF –Action Boilo | S.S. 304/<br>Legs S.S. 316 | S.S.      | Matt                   |
| Top Rail          | ARC-1205 | HDF –Action Boilo | S.S. 304/<br>Legs S.S. 316 | Aluminium | Anodised               |
| Top Rail          | ARC-1206 | HDF –Action Boilo | Nylon/ Legs                | Aluminium | Black<br>Powder Coated |
| S.S. Pipe<br>Rail | ARC-1207 | HPL – STYLAM      | S.S. 304/<br>Legs S.S. 316 | S.S.      | Matt                   |