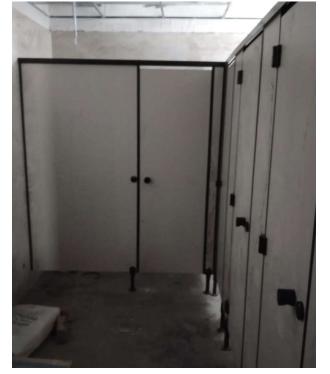

minium | Anodised               |
| Top Rail          | ARC-1206 | HDF –Action Boilo | Nylon/ Legs                | Aluminium | Black<br>Powder Coated |
| S.S. Pipe<br>Rail | ARC-1207 | HPL – STYLAM      | S.S. 304/<br>Legs S.S. 316 | S.S.      | Matt                   |

#### Cubicles – *Model No. ATC-1206*

#### BWP-HDF Laminate Sheets – Action BOILO









Nylon Legs



Top Rail & Channels Aluminium Black



Nylon Hardware

### Cubicles – *Model No. ATC-1202*

**HPL Laminate Sheets – STYLAM** 

















Adjustable SS Legs

#### Cubicles - Model No. ATC-1207

#### BWP-HDF Laminate Sheets – Action BOILO















Adjustable SS Legs



### Cubicles – Model No. ATC-1202-B

### [Doors Opening Outside]





## Project Files......























# **Odd Configurations**























## **Typical Plans & Views**





#### FRONT ELEVATION















## **Urinal Partitions**







Model No. AUP-2101



Model No. AUP-2106





Model No. AUP-2105



Model No. AUP-2106







Model No. AUP-2104

Model No. AUP-2102

# What We Handover?



- •End Product as per the idea, and visuals
- Satisfaction, Happy Feel, Aesthetic Appeal
- Value for Money, Long Life Usage
- •Feel Relaxed, Work Relaxed experience





**Quality** 

**Cost** 

*S*ervices

Making Your Workplace Happy & Relaxed After!





### Modular Furniture - Metal Storage — Chairs — Rest Room Cubicles Boltless & Folding Racks — Smart Lift Tables — Worksmart Accessories

\*24 years of Quality Excellence\*

\*Referred, Recommended, Recognised\*

anashfurniture@gmail.com

New Delhi

97183 61013