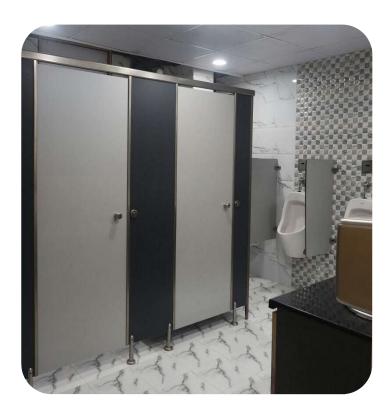

# **Anash** Solutions for Modern Facilities



\* Innovative Designs \* Unique Features \* Various Styles \* Tough & Thoughtful \* Global Standards \* Aesthetical Appeal \* Optimum Space Utilisation



#### Restroom Cubicles, Partitions & Lockers





Toilet Cubicles /Partitions



**Urinal Partitions** 

# Cost Effective Modern Concept..... .....for Relaxed Ambience in Restroom





- Made from Compact Laminate Decorative Panel
- Apt for High Humidity Environments
- Anti Bacterial, Anti Fungal
- Perfect for Sensitive and high traffic Areas
- Versatile, Functional, Robust, Easy To Clean
- Resistant to: Impact/Water/Scratch/Termite
   Abrasion/Graffiti/Chemical

## **Cubicle Options**

### 12 mm thick Laminate Sheet Panels on Legs



| System            | Model    | Board - Make      | Hardware                   | Channels  | Colour                 |
|-------------------|----------|-------------------|----------------------------|-----------|------------------------|
| Top Rail          | ARC-1201 | HPL – STYLAM      | S.S. 304/<br>Legs S.S. 316 | S.S.      | Matt                   |
| Top Rail          | ARC-1202 | HPL – STYLAM      | S.S. 304/<br>Legs S.S. 316 | Alu