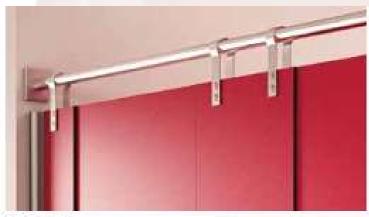

### 12 mm thick Laminate Sheet Panels on Legs

| System            | Model    | Board - Make      | Hardware                   | Channels  | Colour                 |
|-------------------|----------|-------------------|----------------------------|-----------|------------------------|
| Top Rail          | ARC-1201 | HPL – STYLAM      | S.S. 304/<br>Legs S.S. 316 | S.S.      | Matt                   |
| Top Rail          | ARC-1202 | HPL – STYLAM      | S.S. 304/<br>Legs S.S. 316 | Aluminium | Anodised               |
| Top Rail          | ARC-1203 | HPL – STYLAM      | Nylon/ Legs                | Aluminium | Black<br>Powder Coated |
| Top Rail          | ARC-1204 | HDF –Action Boilo | S.S. 304/<br>Legs S.S. 316 | S.S.      | Matt                   |
| Top Rail          | ARC-1205 | HDF –Action Boilo | S.S. 304/<br>Legs S.S. 316 | Aluminium | Anodised               |
| Top Rail          | ARC-1206 | HDF –Action Boilo | Nylon/ Legs                | Aluminium | Black<br>Powder Coated |
| S.S. Pipe<br>Rail | ARC-1207 | HPL – STYLAM      | S.S. 304/<br>Legs S.S. 316 | S.S.      | Matt                   |