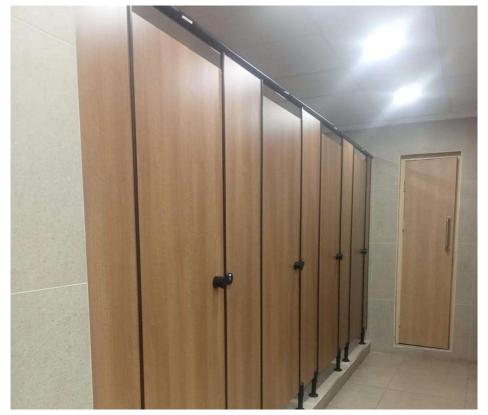

|
| Top Rail          | ARC-1206 | HDF –Action Boilo | Nylon/ Legs                | Aluminium | Black<br>Powder Coated |
| S.S. Pipe<br>Rail | ARC-1207 | HPL – STYLAM      | S.S. 304/<br>Legs S.S. 316 | S.S.      | Matt                   |

#### Cubicles – *Model No. ATC-1206*

#### BWP-HDF Laminate Sheets – Action BOILO









Nylon Legs



Top Rail & Channels Aluminium Black



Nylon Hardware

### Cubicles – *Model No. ATC-1202*

**HPL Laminate Sheets – STYLAM** 

















Adjustable SS Legs

#### Cubicles - Model No. ATC-1207

#### BWP-HDF Laminate Sheets – Action BOILO















Adjustable SS Legs



### Cubicles – Model No. ATC-1202-B

### [Doors Opening Outside]





## Project Files......























# **Odd Configurations**























## **Typical Plans & Views**





#### FRONT ELEVATION















## **Urinal Partitions**







Model No. AUP-2101



Model No. AUP-2106





Model No. AUP-2105



Model No. AUP-2106







Model No. AUP-2104

Model No. AUP-2102

# What We Handover?



- •End Product as per the idea, and visuals
- Satisfaction, Happy Feel, Aesthetic Appeal
- Value for Money, Long Life Usage
- •Feel Relaxed, Work Relaxed experience





**Quality** 

**Cost** 

*S*ervices

Making Your Workplace Happy & Relaxed After!





### Modular Furniture - Metal Storage — Chairs — Rest Room Cubicles Boltless & Folding Racks — Smart Lift Tables — Worksmart Accessories

\*24 years of Quality Excellence\*

\*Referred, Recommended, Recognised\*

anashfurniture@gmail.com

New Delhi

97183 61013 | 81305 01013