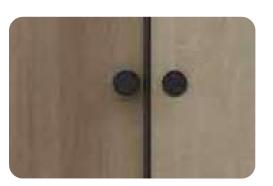

### Cubicles – *Model No. ATC-1202*

**HPL Laminate Sheets – STYLAM** 

Adjustable SS Legs