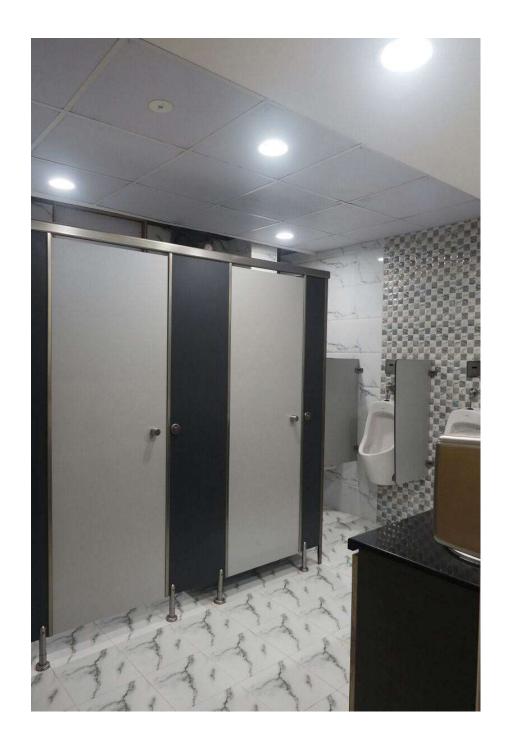

#### Cubicles - Model No. ATC-1207

#### BWP-HDF Laminate Sheets – Action BOILO

Adjustable SS Legs