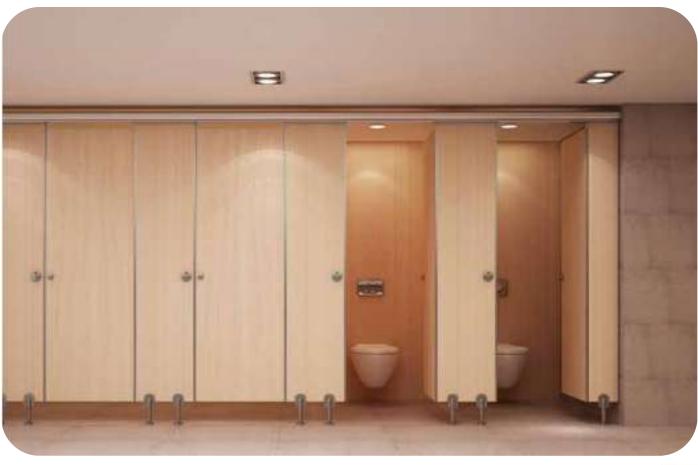

| HPL – STYLAM      | Nylon/ Legs                | Aluminium | Black<br>Powder Coated |
| Top Rail          | ARC-1204 | HDF –Action Boilo | S.S. 304/<br>Legs S.S. 316 | S.S.      | Matt                   |
| Top Rail          | ARC-1205 | HDF –Action Boilo | S.S. 304/<br>Legs S.S. 316 | Aluminium | Anodised               |
| Top Rail          | ARC-1206 | HDF –Action Boilo | Nylon/ Legs                | Aluminium | Black<br>Powder Coated |
| S.S. Pipe<br>Rail | ARC-1207 | HPL – STYLAM      | S.S. 304/<br>Legs S.S. 316 | S.S.      | Matt                   |

#### Cubicles – *Model No. ATC-1206*

#### BWP-HDF Laminate Sheets – Action BOILO









Nylon Legs



Top Rail & Channels Aluminium Black



Nylon Hardware

### Cubicles – *Model No. ATC-1202*

**HPL Laminate Sheets – STYLAM** 

















Adjustable SS Legs

#### Cubicles - Model No. ATC-1207

#### BWP-HDF Laminate Sheets – Action BOILO















Adjustable SS Legs



### Cubicles – Model No. ATC-1202-B

### [Doors Opening Outside]





## Project Files......























# **Odd Configurations**























## **Typical Plans & Views**





#### FRONT ELEVATION















## **Urinal Partitions**







Model No. AUP-2101



Model No. AUP-2106





Model No. AUP-2105



Model No. AUP-2106







Model No. AUP-2104

Model No. AUP-2102

# What We Handover?



- •End Product as per the idea, and visuals
- Satisfaction, Happy Feel, Aesthetic Appeal
- Value for Money, Long Life Usage
- •Feel Relaxed, Work Relaxed experience





**Quality** 

**Cost** 

*S*ervices

Making Your Workpla