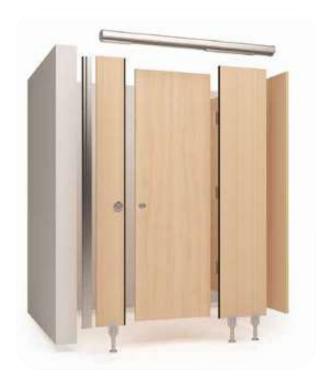

### Cubicles – *Model No. ATC-1202*

**HPL Laminate Sheets – STYLAM** 

Adjustable SS Legs

### Cubicles – Model No. ATC-1202-B