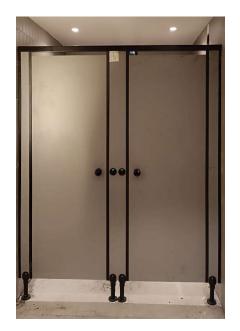

#### Cubicles – *Model No. ATC-1206*

### Cubicles – *Model No. ATC-1202*

**HPL Laminate Sheets – STYLAM** 

Adjustable SS Legs

### Cubicles – Model No. ATC-1202-B