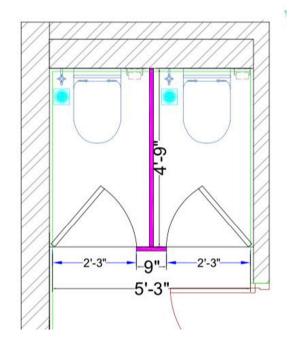

oilo | Nylon/ Legs                | Aluminium | Black<br>Powder Coated |
| S.S. Pipe<br>Rail | ARC-1207 | HPL – STYLAM      | S.S. 304/<br>Legs S.S. 316 | S.S.      | Matt                   |

#### Cubicles – *Model No. ATC-1206*

#### BWP-HDF Laminate Sheets – Action BOILO









Nylon Legs



Top Rail & Channels Aluminium Black



Nylon Hardware

### Cubicles – *Model No. ATC-1202*

**HPL Laminate Sheets – STYLAM** 

















Adjustable SS Legs

#### Cubicles - Model No. ATC-1207

#### BWP-HDF Laminate Sheets – Action BOILO















Adjustable SS Legs



### Cubicles – Model No. ATC-1202-B

### [Doors Opening Outside]





## Project Files......























# **Odd Configurations**























## **Typical Plans & Views**





#### FRONT ELEVATION















## **Urinal Partitions**







Model No. AUP-2101



Model No. AUP-2106





Model No. AUP-2105



Model No. AUP-2106







Model No. AUP-2104

Model No. AUP-2102

# What We Handover?



- •End Product as per the idea, and visuals
- Satisfaction, Happy Feel, Aesthetic Appeal
- Value for Money, Long Life Usage
- •Feel Relaxed, Work Relaxed experience





**Quality** 

**Cost** 

*S*ervices

Making Your Workplace Happy & Relaxed After!





### Modular Furniture - Metal Storage — Chairs — Rest Room Cubicles Boltless & Folding Racks — Smart Lift Tables — Worksmart Accessories

\*24 years of Quality Excellence\*

\*Referred, Recommended, Recognised\*

anashfurniture@gmail.com

New Delhi

97183 61013 | 81305 01013