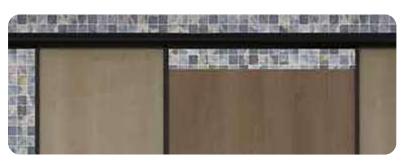

#### Cubicles – *Model No. ATC-1206*

#### BWP-HDF Laminate Sheets – Action BOILO

Nylon Legs

Top Rail & Channels Aluminium Black

Nylon Hardware