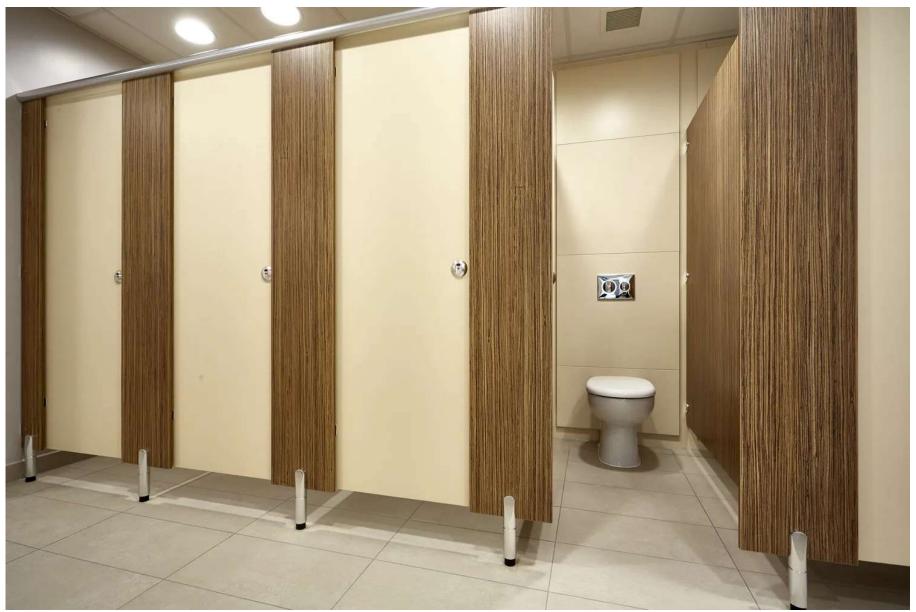

# Cost Effective Modern Concept..... .....for Relaxed Ambience in Restroom

- Made from Compact Laminate Decorative Panel
- Apt for High Humidity Environments
- Anti Bacterial, Anti Fungal
- Perfect for Sensitive and high traffic Areas
- Versatile, Functional, Robust, Easy To Clean
- Resistant to: Impact/Water/Scratch/Termite
   Abrasion/Graffiti/Chemical

## **Cubicle Options**