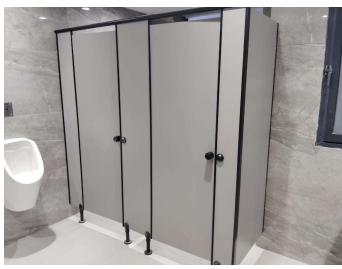

#### Cubicles - Model No. ATC-1207

#### BWP-HDF Laminate Sheets – Action BOILO

Adjustable SS Legs