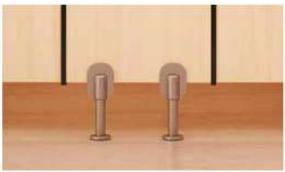

### 12 mm thick Laminate Sheet Panels on Legs

| System            | Model    | Board - Make      | Hardware                   | Channels  | Colour                 |
|-------------------|----------|-------------------|----------------------------|-----------|------------------------|
| Top Rail          | ARC-1201 | HPL – STYLAM      | S.S. 304/<br>Legs S.S. 316 | S.S.      | Matt                   |
| Top Rail          | ARC-1202 | HPL – STYLAM      | S.S. 304/<br>Legs S.S. 316 | Aluminium | Anodised               |
| Top Rail          | ARC-1203 | HPL – STYLAM      | Nylon/ Legs                | Aluminium | Black<br>Powder Coated |
| Top Rail          | ARC-1204 | HDF –Action Boilo | S.S. 304/<br>Legs S.S. 316 | S.S.      | Matt                   |
| Top Rail          | ARC-1205 | HDF –Action Boilo | S.S. 304/<br>Legs S.S. 316 | Aluminium | Anodised               |
| Top Rail          | ARC-1206 | HDF –Action Boilo | Nylon/ Legs                | Aluminium | Black<br>Powder Coated |
| S.S. Pipe<br>Rail | ARC-1207 | HPL – STYLAM      | S.S. 304/<br>Legs S.S. 316 | S.S.      | Matt                   |