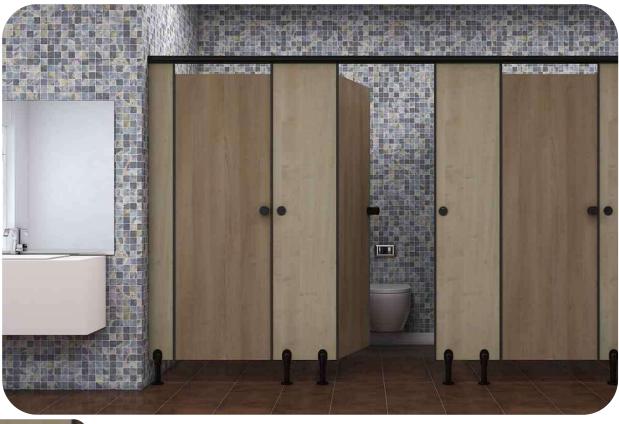

| Top Rail          | ARC-1202 | HPL – STYLAM      | S.S. 304/<br>Legs S.S. 316 | Aluminium | Anodised               |
| Top Rail          | ARC-1203 | HPL – STYLAM      | Nylon/ Legs                | Aluminium | Black<br>Powder Coated |
| Top Rail          | ARC-1204 | HDF –Action Boilo | S.S. 304/<br>Legs S.S. 316 | S.S.      | Matt                   |
| Top Rail          | ARC-1205 | HDF –Action Boilo | S.S. 304/<br>Legs S.S. 316 | Aluminium | Anodised               |
| Top Rail          | ARC-1206 | HDF –Action Boilo | Nylon/ Legs                | Aluminium | Black<br>Powder Coated |
| S.S. Pipe<br>Rail | ARC-1207 | HPL – STYLAM      | S.S. 304/<br>Legs S.S. 316 | S.S.      | Matt                   |

#### Cubicles – *Model No. ATC-1206*

#### BWP-HDF Laminate Sheets – Action BOILO









Nylon Legs



Top Rail & Channels Aluminium Black



Nylon Hardware

### Cubicles – *Model No. ATC-1202*

**HPL Laminate Sheets – STYLAM** 

















Adjustable SS Legs

#### Cubicles - Model No. ATC-1207

#### BWP-HDF Laminate Sheets – Action BOILO















Adjustable SS Legs



### Cubicles – Model No. ATC-1202-B

### [Doors Opening Outside]





## Project Files......























# **Odd Configurations**























## **Typical Plans & Views**





#### FRONT ELEVATION















## **Urinal Partitions**







Model No. AUP-2101



Model No. AUP-2106





Model No. AUP-2105



Model No. AUP-2106







Model No. AUP-2104

Model No. AUP-2102

# What We Handover?



- •End Product as per the idea, and visuals
- Satisfaction, Happy Feel, Aesth