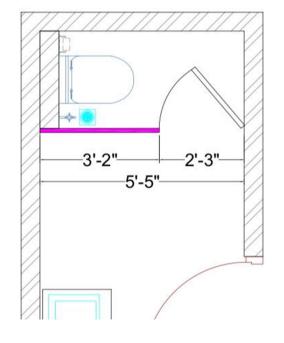

Nylon/ Legs                | Aluminium | Black<br>Powder Coated |
| S.S. Pipe<br>Rail | ARC-1207 | HPL – STYLAM      | S.S. 304/<br>Legs S.S. 316 | S.S.      | Matt                   |

#### Cubicles – *Model No. ATC-1206*

#### BWP-HDF Laminate Sheets – Action BOILO









Nylon Legs



Top Rail & Channels Aluminium Black



Nylon Hardware

### Cubicles – *Model No. ATC-1202*

**HPL Laminate Sheets – STYLAM** 

















Adjustable SS Legs

#### Cubicles - Model No. ATC-1207

#### BWP-HDF Laminate Sheets – Action BOILO















Adjustable SS Legs



### Cubicles – Model No. ATC-1202-B

### [Doors Opening Outside]





## Project Files......























# **Odd Configurations**























## **Typical Plans & Views**





#### FRONT ELEVATION















## **Urinal Partitions**







Model No. AUP-2101



Model No. AUP-2106





Model No. AUP-2105



Model No. AUP-2106







Model No. AUP-2104

Model No. AUP-2102

# What We Handover?



- •End Product as per the idea, and visuals
- Satisfaction, Happy Feel, Aesthetic Appeal
- Value for Money, Long Life Usage
- •Feel Relaxed, Work Relaxed experience





**Quality** 

**Cost** 

*S*ervices

Making Your Workplace Happy & Relaxed After!





### Modular Furniture - Metal Storage — Chairs — Rest Room Cubicles Boltless & Folding Racks — Smart Lift Tables — Worksmart Accessories

\*24 years of Quality Excellence\*

\*Referred, Recommended, Recognised\*

anashfurniture@gmail.com

New Delhi

97183 61013 | 81305 01013