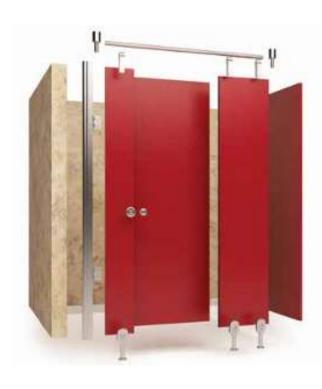

| HDF –Action Boilo | S.S. 304/<br>Legs S.S. 316 | S.S.      | Matt                   |
| Top Rail          | ARC-1205 | HDF –Action Boilo | S.S. 304/<br>Legs S.S. 316 | Aluminium | Anodised               |
| Top Rail          | ARC-1206 | HDF –Action Boilo | Nylon/ Legs                | Aluminium | Black<br>Powder Coated |
| S.S. Pipe<br>Rail | ARC-1207 | HPL – STYLAM      | S.S. 304/<br>Legs S.S. 316 | S.S.      | Matt                   |

#### Cubicles – *Model No. ATC-1206*

#### BWP-HDF Laminate Sheets – Action BOILO









Nylon Legs



Top Rail & Channels Aluminium Black



Nylon Hardware

### Cubicles – *Model No. ATC-1202*

**HPL Laminate Sheets – STYLAM** 

















Adjustable SS Legs

#### Cubicles - Model No. ATC-1207

#### BWP-HDF Laminate Sheets – Action BOILO















Adjustable SS Legs



### Cubicles – Model No. ATC-1202-B

### [Doors Opening Outside]





## Project Files......























# **Odd Configurations**























## **Typical Plans & Views**





#### FRONT ELEVATION















## **Urinal Partitions**







Model No. AUP-2101



Model No. AUP-2106





Model No. AUP-2105



Model No. AUP-2106







Model No. AUP-2104

Model No. AUP-2102

# What We Handover?



- •End Product as per the idea, and visuals
- Satisfaction, Happy Feel, Aesthetic Appeal
- Value for Money, Long Life Usage
- •Feel Relaxed, Work Relaxed experience





**Quality** 

**Cost** 

*S*ervices

Making Your Workplace Happy & Relaxed After!





### Modular Furniture - Metal Storage — Chairs — Rest Room Cubicles Boltless & Folding R