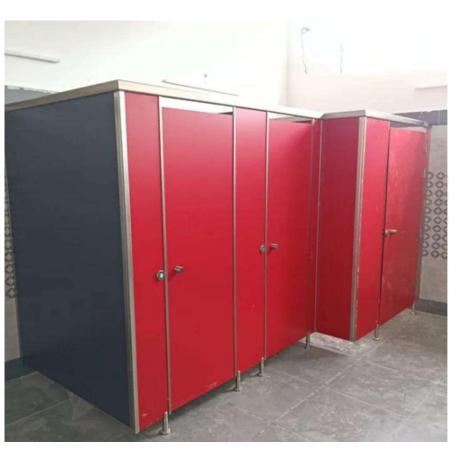

## **Cubicle Options**

### 12 mm thick Laminate Sheet Panels on Legs

| System            | Model    | Board - Make      | Hardware                   | Channels  | Colour                 |
|-------------------|----------|-------------------|----------------------------|-----------|------------------------|
| Top Rail          | ARC-1201 | HPL – STYLAM      | S.S. 304/<br>Legs S.S. 316 | S.S.      | Matt                   |
| Top Rail          | ARC-1202 | HPL – STYLAM      | S.S. 304/<br>Legs S.S. 316 | Aluminium | Anodised               |
| Top Rail          | ARC-1203 | HPL – STYLAM      | Nylon/ Legs                | Aluminium | Black<br>Powder Coated |
| Top Rail          | ARC-1204 | HDF –Action Boilo | S.S. 304/<br>Legs S.S. 316 | S.S.      | Matt                   |
| Top Rail          | ARC-1205 | HDF –Action Boilo | S.S. 304/<br>Legs S.S. 316 | Aluminium | Anodised               |
| Top Rail          | ARC-1206 | HDF –Action Boilo | Nylon/ Legs                | Aluminium | Black<br>Powder Coated |
| S.S. Pipe<br>Rail | ARC-1207 | HPL – STYLAM      | S.S. 304/<br>Legs S.S. 316 | S.S.      | Matt                   |