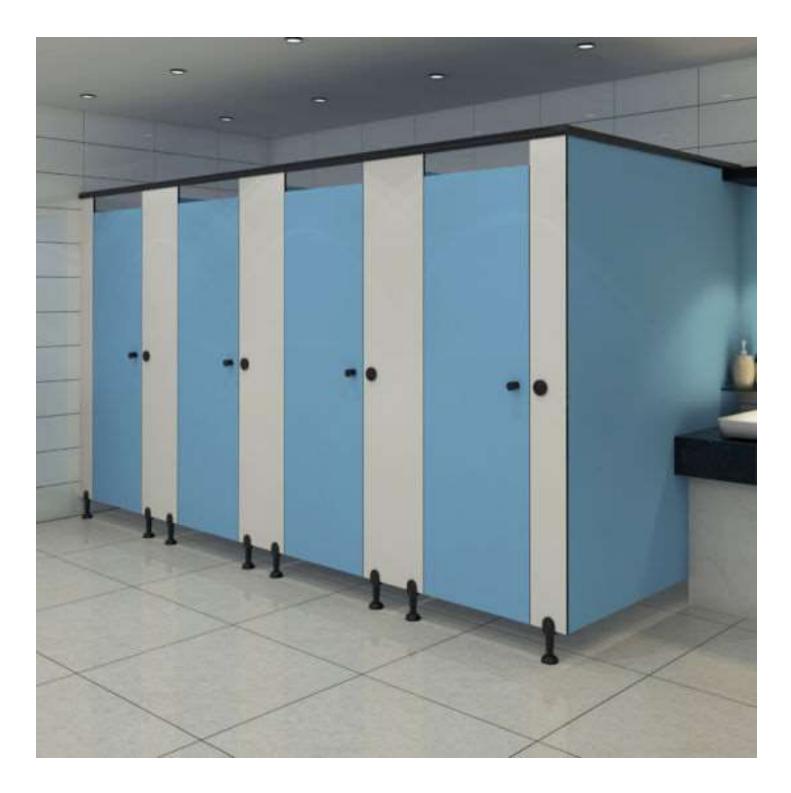

ilo | S.S. 304/<br>Legs S.S. 316 | Aluminium | Anodised               |
| Top Rail          | ARC-1206 | HDF –Action Boilo | Nylon/ Legs                | Aluminium | Black<br>Powder Coated |
| S.S. Pipe<br>Rail | ARC-1207 | HPL – STYLAM      | S.S. 304/<br>Legs S.S. 316 | S.S.      | Matt                   |

#### Cubicles – *Model No. ATC-1206*

#### BWP-HDF Laminate Sheets – Action BOILO









Nylon Legs



Top Rail & Channels Aluminium Black



Nylon Hardware

### Cubicles – *Model No. ATC-1202*

**HPL Laminate Sheets – STYLAM** 

















Adjustable SS Legs

#### Cubicles - Model No. ATC-1207

#### BWP-HDF Laminate Sheets – Action BOILO















Adjustable SS Legs



### Cubicles – Model No. ATC-1202-B

### [Doors Opening Outside]





## Project Files......























# **Odd Configurations**























## **Typical Plans & Views**





#### FRONT ELEVATION















## **Urinal Partitions**







Model No. AUP-2101



Model No. AUP-2106





Model No. AUP-2105



Model No. AUP-2106







Model No. AUP-2104

Model No. AUP-2102

# What We Handover?



- •End Product as per the idea, and visuals
- Satisfaction, Happy Feel, Aesthetic Appeal
- Value for Money, Long Life Usage
- •Feel Relaxed, Work Relaxed experience





**Quality** 

**Cost** 

*S*ervices

Making Your Workplace Happy & Relaxed After!





### Modular Furniture - Metal Storage — Chairs — Rest Room Cubicles Boltless & Folding Racks — Smart Lift Tables — Worksmart Accessories

\*24 years of Quality Excellence\*

\*Referred, Recommended, Recognised\*

anashfurnit