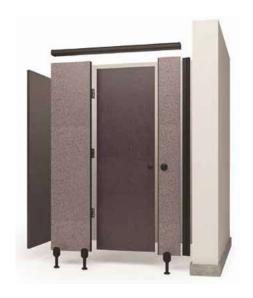

Top Rail          | ARC-1202 | HPL – STYLAM      | S.S. 304/<br>Legs S.S. 316 | Aluminium | Anodised               |
| Top Rail          | ARC-1203 | HPL – STYLAM      | Nylon/ Legs                | Aluminium | Black<br>Powder Coated |
| Top Rail          | ARC-1204 | HDF –Action Boilo | S.S. 304/<br>Legs S.S. 316 | S.S.      | Matt                   |
| Top Rail          | ARC-1205 | HDF –Action Boilo | S.S. 304/<br>Legs S.S. 316 | Aluminium | Anodised               |
| Top Rail          | ARC-1206 | HDF –Action Boilo | Nylon/ Legs                | Aluminium | Black<br>Powder Coated |
| S.S. Pipe<br>Rail | ARC-1207 | HPL – STYLAM      | S.S. 304/<br>Legs S.S. 316 | S.S.      | Matt                   |

#### Cubicles – *Model No. ATC-1206*

#### BWP-HDF Laminate Sheets – Action BOILO









Nylon Legs



Top Rail & Channels Aluminium Black



Nylon Hardware

### Cubicles – *Model No. ATC-1202*

**HPL Laminate Sheets – STYLAM** 

















Adjustable SS Legs

#### Cubicles - Model No. ATC-1207

#### BWP-HDF Laminate Sheets – Action BOILO















Adjustable SS Legs



### Cubicles – Model No. ATC-1202-B

### [Doors Opening Outside]





## Project Files......























# **Odd Configurations**























## **Typical Plans & Views**





#### FRONT ELEVATION















## **Urinal Partitions**







Model No. AUP-2101



Model No. AUP-2106





Model No. AUP-2105



Model No. AUP-2106







Model No. AUP-2104

Model No. AUP-2102

# What We Handover?



- •End Product as per the idea, and visuals
- Satisfaction, Happy Feel, Aesthet