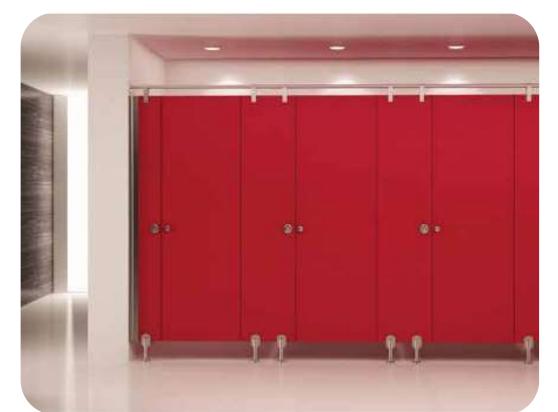

# Cost Effective Modern Concept..... .....for Relaxed Ambience in Restroom

- Made from Compact Laminate Decorative Panel
- Apt for High Humidity Environments
- Anti Bacterial, Anti Fungal
- Perfect for Sensitive and high traffic Areas
- Versatile, Functional, Robust, Easy To Clean
- Resistant to: Impact/Water/Scratch/Termite
   Abrasion/Graffiti/Chemical

## **Cubicle Options**