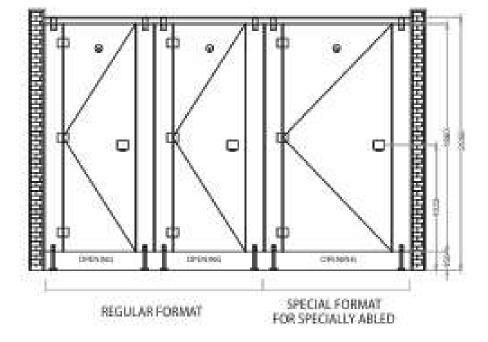

Boilo | Nylon/ Legs                | Aluminium | Black<br>Powder Coated |
| S.S. Pipe<br>Rail | ARC-1207 | HPL – STYLAM      | S.S. 304/<br>Legs S.S. 316 | S.S.      | Matt                   |

#### Cubicles – *Model No. ATC-1206*

#### BWP-HDF Laminate Sheets – Action BOILO









Nylon Legs



Top Rail & Channels Aluminium Black



Nylon Hardware

### Cubicles – *Model No. ATC-1202*

**HPL Laminate Sheets – STYLAM** 

















Adjustable SS Legs

#### Cubicles - Model No. ATC-1207

#### BWP-HDF Laminate Sheets – Action BOILO















Adjustable SS Legs



### Cubicles – Model No. ATC-1202-B

### [Doors Opening Outside]





## Project Files......























# **Odd Configurations**























## **Typical Plans & Views**





#### FRONT ELEVATION















## **Urinal Partitions**







Model No. AUP-2101



Model No. AUP-2106





Model No. AUP-2105



Model No. AUP-2106







Model No. AUP-2104

Model No. AUP-2102

# What We Handover?



- •End Product as per the idea, and visuals
- Satisfaction, Happy Feel, Aesthetic Appeal
- Value for Money, Long Life Usage
- •Feel Relaxed, Work Relaxed experience





**Quality** 

**Cost** 

*S*ervices

Making Your Workplace Happy & Relaxed After!





### Modular Furniture - Metal Storage — Chairs — Rest Room Cubicles Boltless & Folding Racks — Smart Lift Tables — Worksmart Accessories

\*24 years of Quality Excellence\*

\*Referred, Recommended, Recognised\*

anashfurniture@gmail.com

New Delhi

97183 61013 | 81305 01013