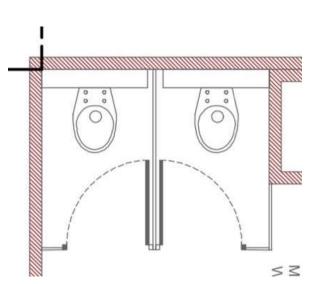

ylon/ Legs                | Aluminium | Black<br>Powder Coated |
| S.S. Pipe<br>Rail | ARC-1207 | HPL – STYLAM      | S.S. 304/<br>Legs S.S. 316 | S.S.      | Matt                   |

#### Cubicles – *Model No. ATC-1206*

#### BWP-HDF Laminate Sheets – Action BOILO









Nylon Legs



Top Rail & Channels Aluminium Black



Nylon Hardware

### Cubicles – *Model No. ATC-1202*

**HPL Laminate Sheets – STYLAM** 

















Adjustable SS Legs

#### Cubicles - Model No. ATC-1207

#### BWP-HDF Laminate Sheets – Action BOILO















Adjustable SS Legs



### Cubicles – Model No. ATC-1202-B

### [Doors Opening Outside]





## Project Files......























# **Odd Configurations**























## **Typical Plans & Views**





#### FRONT ELEVATION















## **Urinal Partitions**







Model No. AUP-2101



Model No. AUP-2106





Model No. AUP-2105



Model No. AUP-2106







Model No. AUP-2104

Model No. AUP-2102

# What We Handover?



- •End Product as per the idea, and visuals
- Satisfaction, Happy Feel, Aesthetic Appeal
- Value for Money, Long Life Usage
- •Feel Relaxed, Work Relaxed experience





**Quality** 

**Cost** 

*S*ervices

Making Your Workplace Happy & Relaxed After!





### Modular Furniture - Metal Storage — Chairs — Rest Room Cubicles Boltless & Folding Racks — Smart Lift Tables — Worksmart Accessories

\*24 years of Quality Excellence\*

\*Referred, Recommended, Recognised\*

anashfurniture@gmail.com

New Delhi

97183 61013 | 81305 01013