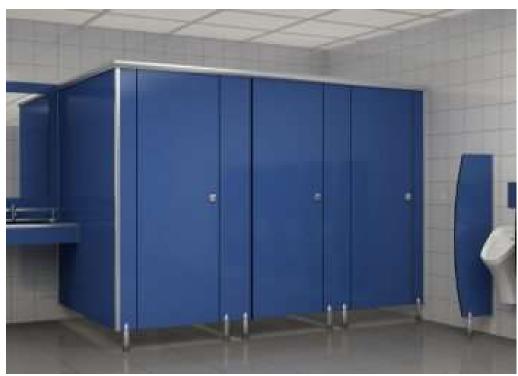

### Cubicles – *Model No. ATC-1202*

**HPL Laminate Sheets – STYLAM** 

Adjustable SS Legs