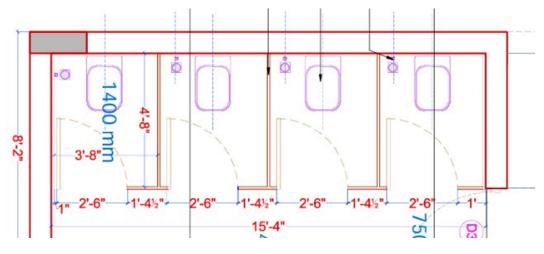

| Nylon/ Legs                | Aluminium | Black<br>Powder Coated |
| S.S. Pipe<br>Rail | ARC-1207 | HPL – STYLAM      | S.S. 304/<br>Legs S.S. 316 | S.S.      | Matt                   |

#### Cubicles – *Model No. ATC-1206*

#### BWP-HDF Laminate Sheets – Action BOILO









Nylon Legs



Top Rail & Channels Aluminium Black



Nylon Hardware

### Cubicles – *Model No. ATC-1202*

**HPL Laminate Sheets – STYLAM** 

















Adjustable SS Legs

#### Cubicles - Model No. ATC-1207

#### BWP-HDF Laminate Sheets – Action BOILO















Adjustable SS Legs



### Cubicles – Model No. ATC-1202-B

### [Doors Opening Outside]





## Project Files......























# **Odd Configurations**























## **Typical Plans & Views**





#### FRONT ELEVATION















## **Urinal Partitions**







Model No. AUP-2101



Model No. AUP-2106





Model No. AUP-2105



Model No. AUP-2106







Model No. AUP-2104

Model No. AUP-2102

# What We Handover?



- •End Product as per the idea, and visuals
- Satisfaction, Happy Feel, Aesthetic Appeal
- Value for Money, Long Life Usage
- •Feel Relaxed, Work Relaxed experience





**Quality** 

**Cost** 

*S*ervices

Making Your Workplace Happy & Relaxed After!





### Modular Furniture - Metal Storage — Chairs — Rest Room Cubicles Boltless & Folding Racks — Smart Lift Tables — Worksmart Accessories

\*24 years of Quality Excellence\*

\*Referred, Recommended, Recognised\*

anashfurniture@gmail.com

New Delhi

97183 61013 | 81305 01013