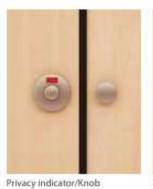

### 12 mm thick Laminate Sheet Panels on Legs

| System            | Model    | Board - Make      | Hardware                   | Channels  | Colour                 |
|-------------------|----------|-------------------|----------------------------|-----------|------------------------|
| Top Rail          | ARC-1201 | HPL – STYLAM      | S.S. 304/<br>Legs S.S. 316 | S.S.      | Matt                   |
| Top Rail          | ARC-1202 | HPL – STYLAM      | S.S. 304/<br>Legs S.S. 316 | Aluminium | Anodised               |
| Top Rail          | ARC-1203 | HPL – STYLAM      | Nylon/ Legs                | Aluminium | Black<br>Powder Coated |
| Top Rail          | ARC-1204 | HDF –Action Boilo | S.S. 304/<br>Legs S.S. 316 | S.S.      | Matt                   |
| Top Rail          | ARC-1205 | HDF –Action Boilo | S.S. 304/<br>Legs S.S. 316 | Aluminium | Anodised               |
| Top Rail          | ARC-1206 | HDF –Action Boilo | Nylon/ Legs                | Aluminium | Black<br>Powder Coated |
| S.S. Pipe<br>Rail | ARC-1207 | HPL – STYLAM      | S.S. 304/<br>Legs S.S. 316 | S.S.      | Matt                   |