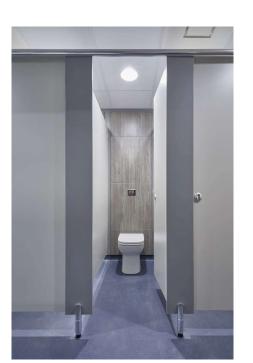

S.S. 304/<br>Legs S.S. 316 | Aluminium | Anodised               |
| Top Rail          | ARC-1206 | HDF –Action Boilo | Nylon/ Legs                | Aluminium | Black<br>Powder Coated |
| S.S. Pipe<br>Rail | ARC-1207 | HPL – STYLAM      | S.S. 304/<br>Legs S.S. 316 | S.S.      | Matt                   |

#### Cubicles – *Model No. ATC-1206*

#### BWP-HDF Laminate Sheets – Action BOILO









Nylon Legs



Top Rail & Channels Aluminium Black



Nylon Hardware

### Cubicles – *Model No. ATC-1202*

**HPL Laminate Sheets – STYLAM** 

















Adjustable SS Legs

#### Cubicles - Model No. ATC-1207

#### BWP-HDF Laminate Sheets – Action BOILO















Adjustable SS Legs



### Cubicles – Model No. ATC-1202-B

### [Doors Opening Outside]





## Project Files......























# **Odd Configurations**























## **Typical Plans & Views**





#### FRONT ELEVATION















## **Urinal Partitions**







Model No. AUP-2101



Model No. AUP-2106





Model No. AUP-2105



Model No. AUP-2106







Model No. AUP-2104

Model No. AUP-2102

# What We Handover?



- •End Product as per the idea, and visuals
- Satisfaction, Happy Feel, Aesthetic Appeal
- Value for Money, Long Life Usage
- •Feel Relaxed, Work Relaxed experience





**Quality** 

**Cost** 

*S*ervices

Making Your Workplace Happy & Relaxed After!





### Modular Furniture - Metal Storage — Chairs — Rest Room Cubicles Boltless & Folding Racks — Smart Lift Tables — Worksmart Accessories

\*24 years of Quality Excellence\*

\*Referred, Recommended, Recognised\*

anashfurniture@gm