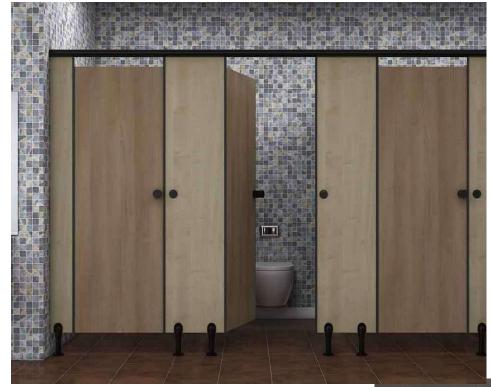

#### Restroom Cubicles, Partitions & Lockers

Toilet Cubicles /Partitions

**Urinal Partitions** 

# Cost Effective Modern Concept..... .....for Relaxed Ambience in Restroom

- Made from Compact Laminate Decorative Panel
- Apt for High Humidity Environments
- Anti Bacterial, Anti Fungal
- Perfect for Sensitive and high traffic Areas
- Versatile, Functional, Robust, Easy To Clean
- Resistant to: Impact/Water/Scratch/Termite
   Abrasion/Graffiti/Chemical

## **Cubicle Options**