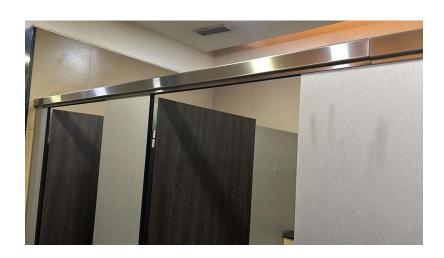

#### Cubicles – *Model No. ATC-1206*

#### BWP-HDF Laminate Sheets – Action BOILO

Nylon Legs

Top Rail & Channels Aluminium Black

Nylon Hardware