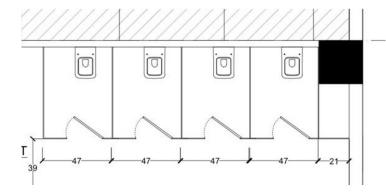

on/ Legs                | Aluminium | Black<br>Powder Coated |
| S.S. Pipe<br>Rail | ARC-1207 | HPL – STYLAM      | S.S. 304/<br>Legs S.S. 316 | S.S.      | Matt                   |

#### Cubicles – *Model No. ATC-1206*

#### BWP-HDF Laminate Sheets – Action BOILO









Nylon Legs



Top Rail & Channels Aluminium Black



Nylon Hardware

### Cubicles – *Model No. ATC-1202*

**HPL Laminate Sheets – STYLAM** 

















Adjustable SS Legs

#### Cubicles - Model No. ATC-1207

#### BWP-HDF Laminate Sheets – Action BOILO















Adjustable SS Legs



### Cubicles – Model No. ATC-1202-B

### [Doors Opening Outside]





## Project Files......























# **Odd Configurations**























## **Typical Plans & Views**





#### FRONT ELEVATION















## **Urinal Partitions**







Model No. AUP-2101



Model No. AUP-2106





Model No. AUP-2105



Model No. AUP-2106







Model No. AUP-2104

Model No. AUP-2102

# What We Handover?



- •End Product as per the idea, and visuals
- Satisfaction, Happy Feel, Aesthetic Appeal
- Value for Money, Long Life Usage
- •Feel Relaxed, Work Relaxed experience





**Quality** 

**Cost** 

*S*ervices

Making Your Workplace Happy & Relaxed After!





### Modular Furniture - Metal Storage — Chairs — Rest Room Cubicles Boltless & Folding Racks — Smart Lift Tables — Worksmart Accessories

\*24 years of Quality Excellence\*

\*Referred, Recommended, Recognised\*

anashfurniture@gmail.com

New Delhi

97183 61013 | 81305 01013