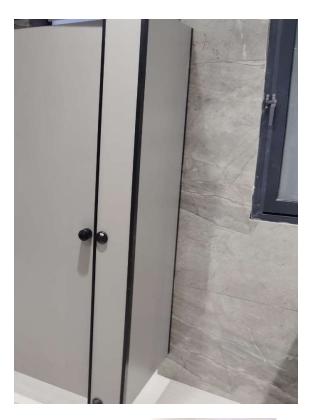

### Cubicles – *Model No. ATC-1202*

**HPL Laminate Sheets – STYLAM** 

Adjustable SS Legs