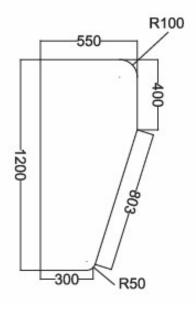

ium | Black<br>Powder Coated |
| S.S. Pipe<br>Rail | ARC-1207 | HPL – STYLAM      | S.S. 304/<br>Legs S.S. 316 | S.S.      | Matt                   |

#### Cubicles – *Model No. ATC-1206*

#### BWP-HDF Laminate Sheets – Action BOILO









Nylon Legs



Top Rail & Channels Aluminium Black



Nylon Hardware

### Cubicles – *Model No. ATC-1202*

**HPL Laminate Sheets – STYLAM** 

















Adjustable SS Legs

#### Cubicles - Model No. ATC-1207

#### BWP-HDF Laminate Sheets – Action BOILO















Adjustable SS Legs



### Cubicles – Model No. ATC-1202-B

### [Doors Opening Outside]





## Project Files......























# **Odd Configurations**























## **Typical Plans & Views**





#### FRONT ELEVATION















## **Urinal Partitions**







Model No. AUP-2101



Model No. AUP-2106





Model No. AUP-2105



Model No. AUP-2106







Model No. AUP-2104

Model No. AUP-2102

# What We Handover?



- •End Product as per the idea, and visuals
- Satisfaction, Happy Feel, Aesthetic Appeal
- Value for Money, Long Life Usage
- •Feel Relaxed, Work Relaxed experience





**Quality** 

**Cost** 

*S*ervices

Making Your Workplace Happy & Relaxed After!





### Modular Furniture - Metal Storage — Chairs — Rest Room Cubicles Boltless & Folding Racks — Smart Lift Tables — Worksmart Accessories

\*24 years of Quality Excellence\*

\*Referred, Recommended, Recognised\*

anashfurniture@gmail.com

New Delhi

97183 61013 | 81305 01013