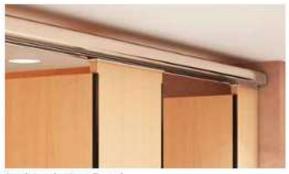

### 12 mm thick Laminate Sheet Panels on Legs

| System            | Model    | Board - Make      | Hardware                   | Channels  | Colour                 |
|-------------------|----------|-------------------|----------------------------|-----------|------------------------|
| Top Rail          | ARC-1201 | HPL – STYLAM      | S.S. 304/<br>Legs S.S. 316 | S.S.      | Matt                   |
| Top Rail          | ARC-1202 | HPL – STYLAM      | S.S. 304/<br>Legs S.S. 316 | Aluminium | Anodised               |
| Top Rail          | ARC-1203 | HPL – STYLAM      | Nylon/ Legs                | Aluminium | Black<br>Powder Coated |
| Top Rail          | ARC-1204 | HDF –Action Boilo | S.S. 304/<br>Legs S.S. 316 | S.S.      | Matt                   |
| Top Rail          | ARC-1205 | HDF –Action Boilo | S.S. 304/<br>Legs S.S. 316 | Aluminium | Anodised               |
| Top Rail          | ARC-1206 | HDF –Action Boilo | Nylon/ Legs                | Aluminium | Black<br>Powder Coated |
| S.S. Pipe<br>Rail | ARC-1207 | HPL – STYLAM      | S.S. 304/<br>Legs S.S. 316 | S.S.      | Matt                   |