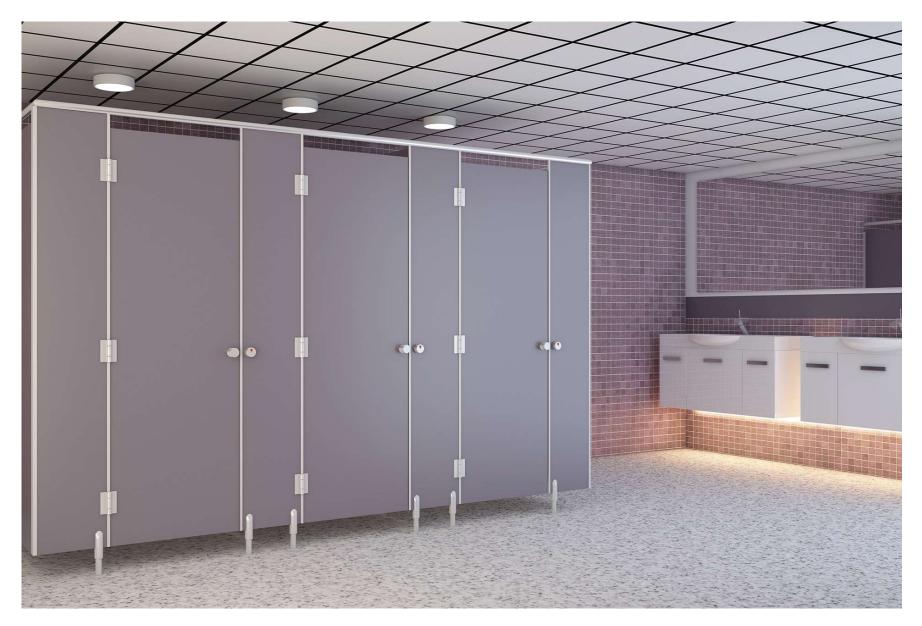

#### Cubicles – *Model No. ATC-1206*

### Cubicles – *Model No. ATC-1202*

**HPL Laminate Sheets – STYLAM** 

Adjustable SS Legs

### Cubicles – Model No. ATC-1202-B