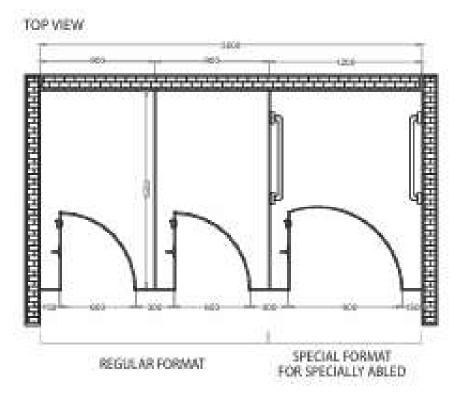

| ARC-1206 | HDF –Action Boilo | Nylon/ Legs                | Aluminium | Black<br>Powder Coated |
| S.S. Pipe<br>Rail | ARC-1207 | HPL – STYLAM      | S.S. 304/<br>Legs S.S. 316 | S.S.      | Matt                   |

#### Cubicles – *Model No. ATC-1206*

#### BWP-HDF Laminate Sheets – Action BOILO









Nylon Legs



Top Rail & Channels Aluminium Black



Nylon Hardware

### Cubicles – *Model No. ATC-1202*

**HPL Laminate Sheets – STYLAM** 

















Adjustable SS Legs

#### Cubicles - Model No. ATC-1207

#### BWP-HDF Laminate Sheets – Action BOILO















Adjustable SS Legs



### Cubicles – Model No. ATC-1202-B

### [Doors Opening Outside]





## Project Files......























# **Odd Configurations**























## **Typical Plans & Views**





#### FRONT ELEVATION















## **Urinal Partitions**







Model No. AUP-2101



Model No. AUP-2106





Model No. AUP-2105



Model No. AUP-2106







Model No. AUP-2104

Model No. AUP-2102

# What We Handover?



- •End Product as per the idea, and visuals
- Satisfaction, Happy Feel, Aesthetic Appeal
- Value for Money, Long Life Usage
- •Feel Relaxed, Work Relaxed experience





**Quality** 

**Cost** 

*S*ervices

Making Your Workplace Happy & Relaxed After!





### Modular Furniture - Metal Storage — Chairs — Rest Room Cubicles Boltless & Folding Racks — Smart Lift Tables — Worksmart Accessories

\*24 years of Quality Excellence\*

\*Referred, Recommended, Recognised\*

anashfurniture@gmail.com

New Delhi

97183 61013 | 81305 01013