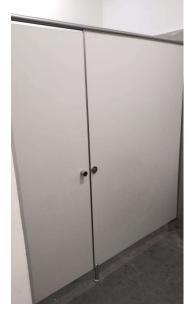

#### Cubicles – *Model No. ATC-1206*

#### BWP-HDF Laminate Sheets – Action BOILO

Nylon Legs

Top Rail & Channels Aluminium Black

Nylon Hardware